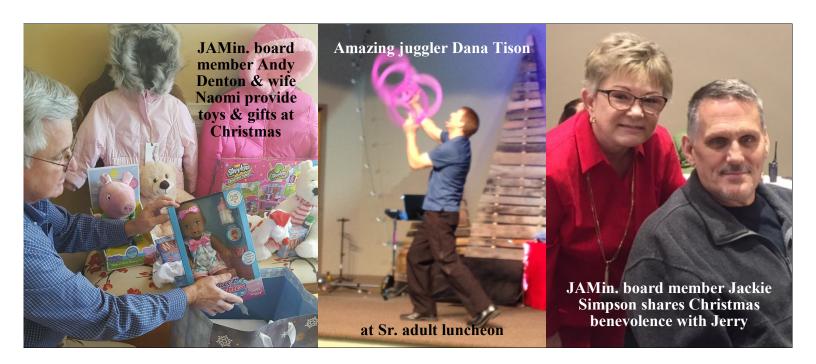

## **Praise** The Lord With Us!

- Jan. 20 Arlington Sr. adult "winter warm-up" a great time of food and fellowship
- Jan. 24 Lifeskills class an effective time with maximum allowed participation (Union Co. Jail, Mon roe, NC)
- Sr. Adult ladies bake pound cakes for BBQ benefit to assist cancer patient Bruce McBride with medical costs (Stanfield, NC)
- JAMin. begins partnership with Servant's Heart benevolence ministry in Mint Hill, NC (Kim Rhodarmer, Director; store, food, clothing, furniture etc.)
   Jeff A. volunteering weekly as handyman & supervising other male volunteers
- Great monthly reports continue from Pastor Simon Akpolu in Ghana, W. Africa *(see below left)*
- God's continued faithfulness to JAMin.

## Please Pray With Us! PLEASE!

- Arlington Church Ministry
- \* Sr. Adult choir sings Sun. AM, Feb. 12, "Praise Him, Praise Him!" Jeff A. leading
- \* Sr. Adult bingo luncheon Thur., Feb. 16
- \* Adult vocal team Praise sings Sun. AM, Feb. 19 "Blessed Be the Name" (Jeff A. leading)
- \* Organizing volunteer team to assist at Servant's Heart ministry in Mint Hill (see left column) sorting/labeling donations, making small crafts for gifts to accompany purchases in 2nd hand store
- On-going ministry at Brookdale (weekly worship) and other Sr. adults communities (monthly music & Bible studies)
- Lifeskills jail class March 7, Union Co. Jail (Jeff A. teaching)
- JAMin. board member & friend Jackie Simpson in recent loss of mother and dog in same week
- God's provision for JAMin. finances & opportunities
- Con't. health & strength of Jeff & Lynne Andler