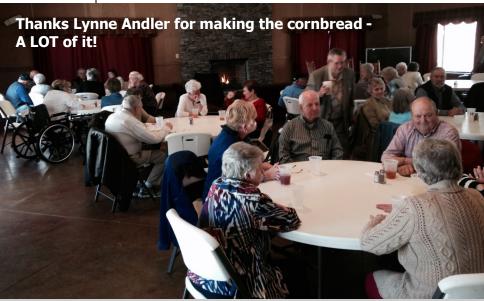

"Chef Jeff" cooks vegetable beef soup & extra beefy chili

Sr. Adults gather at the Hangar clubhouse for soup, chili, cornbread, desserts...& great fellowship

| Thank you for your prayers & gifts that support Jeff Andler Ministries! |
|-------------------------------------------------------------------------|
| 7410 Apple Creek Dr. Charlotte NC 28227  February Praise & Prayer       |
| "rejoicing in hope, persevering in tribulation, devoted to prayer"      |