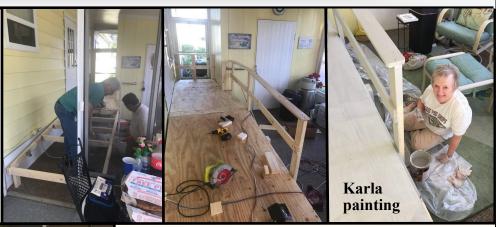

### **Continued From February...**

With help from Guy & Phyllis, Mickey, Sam & team, & Jeff & Karla, who represent 3 churches in New Port Richey, Palm Harbor & Clearwater, FL, JAMin. was able to provide the ramp at the home of Mike & Mary Jordan in Safe Harbor, FL. After rejecting 3 hip replacements, Mike is confined to a wheelchair & struggles with additional health issues, but he & Mary are encouraged by this blessing. (see Mary's comment below)

From Mary Jordan... "Today was a day sent from heaven... three men and a lady showed up on our doorstep this afternoon ready to work. They finished the wheelchair ramp and it is beautiful! It is amazing how you can ask God for hope and it shows up at your door!"