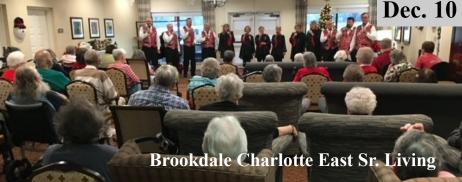

We finished the day singing at a neighborhood progressive dinner!

From the Brookdale staff: "Jeff! Thank you all again for the amazing performance on Friday! I often think how blessed we are to have you all in our lives, & for everything you do for us!"