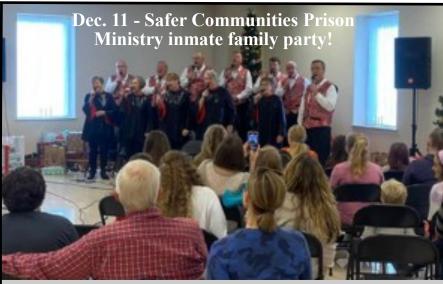

And from The Garden at Taylor Glen, also on Dec. 10 PM: "Thank you so much for such a wonderful program. Y'all were truly a blessing, please put us down for next year!"

From the Safer Communities staff: "Thank you & your team for such an awesome Gospel presentation. 5 young people made decisions for Christ! To God be the glory!"