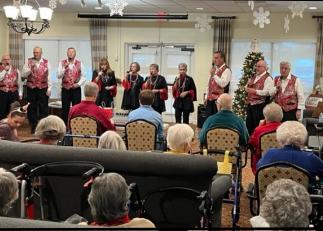

## 2022 Ends With a Busy JaMin. Christmas Singers' Season (began on Nov. 27)

<u>Dec. 3</u> - Town of Mint Hill, NC - 5 Venues!

- Making "Moo-sic" at the Mint Hill Sr. Adult party (Independence Hi School -Top left)
  - Little Flower Assisted Living (top right)
- A cappella at Chick Fil-a (2nd left)

- Mint Hill Tree Lighting (3rd left)

- Brookdale Charlotte East Sr. Living *(3rd right)* 
  - Chick Fil-a
- Garden At Taylor Glen Sr. Living, Concord, NC (bottom left)

Gospel shared, tracts & QR code cards distributed at all