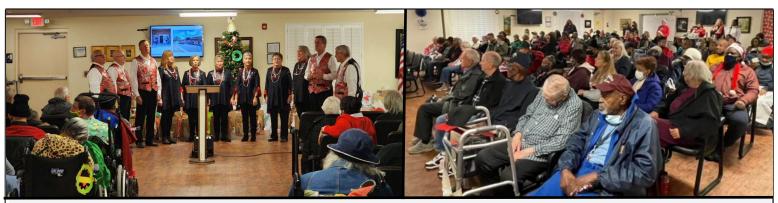

## January '23 Newsletter

And finally, on Dec. 22 - Blessed Assurance Adult Daycare, Matthews NC - A great finish!

In our <u>14</u> Christmas venues, we saw 36 indicated decisions for Christ! We are grateful to continue in His service and, "2023, here we come!"