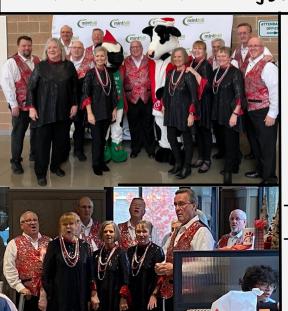

## 2022 Ends With a Busy JaMin. Christmas Singers' Season (began on Nov. 27)

<u>Dec. 3</u> - Town of Mint Hill, NC - 5 Venues!

- Making "Moo-sic" at the Mint Hill Sr. Adult party (Independence Hi School -Top left)
  - Little Flower Assisted Living (top right)
- A cappella at Chick Fil-a (2nd left)

- Mint Hill Tree Lighting (3rd left)

- Brookdale Charlotte East Sr. Living *(3rd right)* 
  - Chick Fil-a
- Garden At Taylor Glen Sr. Living, Concord, NC (bottom left)

Gospel shared, tracts & QR code cards distributed at all