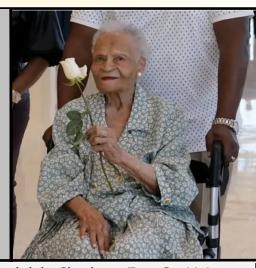

In the past year, multiple neighbors of Jeff and Lynne Andler have lost adult children. On May 18, a lunch was held at the Andler home for these and a few other neighbors for a time of fellowship and encouragement. The food was great, weather was pleasant and an uplifting time was enjoyed by all. About a dozen people participated, from ages 1 to 97 years! We encourage you to know those who live around you - some of them need your friendship and encouragement. - Photos below