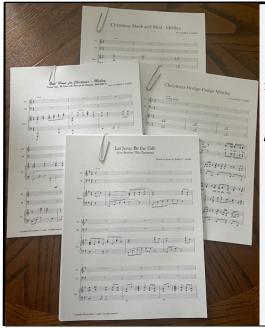

## June Praise & Prayer

For our annual Christmas music ministry to succeed, preparation must begin in January! New music is prepared (see left photo), needed singers are found (welcome Laura Church & David Conner!), & now to the studio, printer, & plans for the Sept. kickoff retreat! Looks like another good season ahead!