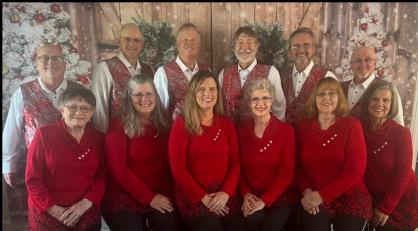

# Merry Christmas from Jeff Andler Ministries! - "glory to the newborn King!

See what's been hap'nin!'

Oct. 25, the "Town Hall" meeting at Brookdale Charlotte East Sr. Living honored JAMin. with a generous financial gift recognizing 22 years of service (top left). On Nov. 5, Jeff & Lynne Andler led over 40 Srs. at Arlington Church in a bingo lunchtime fellowship. A new couple visited who have been in Sunday School & church service ever since (top middle & right). JAMin. once again provides honey buns for Christmas giftbags to the inmates & officers of Union & Anson County jails. Anson Co. was added this year. Gift bags will be prepared and distributed in Dec. (bottom left). The 2024 JAMin. Christmas Singers have picture made for upcoming ministry promotion. Our first event is Sunday PM, Dec. 1 at the Charlotte Civic Orchestra Christmas Extravaganza, Central Piedmont Community College, Halton Theater (bottom right).