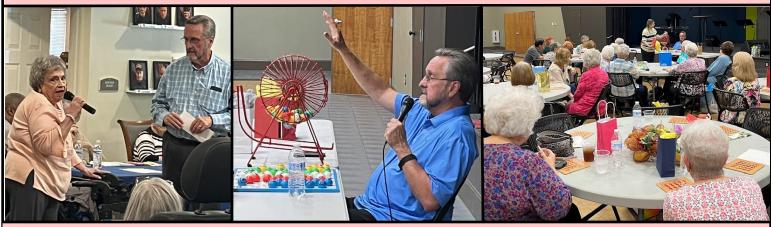

# Merry Christmas from Jeff Andler Ministries! - "glory to the newborn King!

See what's been hap'nin!'

Oct. 25, the "Town Hall" meeting at Brookdale Charlotte East Sr. Living honored JAMin. with a generous financial gift recognizing 22 years of service (top left). On Nov. 5, Jeff & Lynne Andler led over 40 Srs. at Arlington Church in a bingo lunchtime fellowship. A new couple visited who have been in Sunday School & church service ever since (top middle & right). JAMin. once again provides honey buns for Christmas giftbags to the inmates & officers of Union & Anson County jails. Anson Co. was added this year. Gift bags will be prepared and distributed in Dec. (bottom left). The 2024 JAMin. Christmas Singers have picture made for upcoming ministry promotion. Our first event is Sunday PM, Dec. 1 at the Charlotte Civic Orchestra Christmas Extravaganza, Central Piedmont Community College, Halton Theater (bottom right).