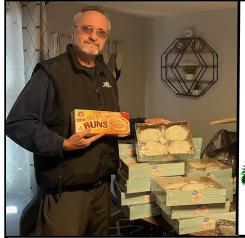

# Merry Christmas from Jeff Andler Ministries! - "glory to the newborn King!

See what's been hap'nin!'

Oct. 25, the "Town Hall" meeting at Brookdale Charlotte East Sr. Living honored JAMin. with a generous financial gift recognizing 22 years of service (top left). On Nov. 5, Jeff & Lynne Andler led over 40 Srs. at Arlington Church in a bingo lunchtime fellowship. A new couple visited who have been in Sunday School & church service ever since (top middle & right). JAMin. once again provides honey buns for Christmas giftbags to the inmates & officers of Union & Anson County jails. Anson Co. was added this year. Gift bags will be prepared and distributed in Dec. (bottom left). The 2024 JAMin. Christmas Singers have picture made for upcoming ministry promotion. Our first event is Sunday PM, Dec. 1 at the Charlotte Civic Orchestra Christmas Extravaganza, Central Piedmont Community College, Halton Theater (bottom right).